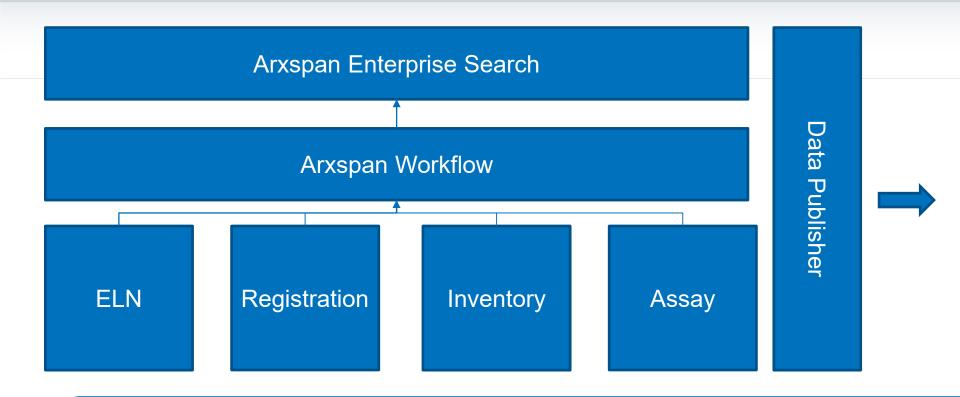

of cloud-based, scientific software for our chemistry and pharma customers. Bruker is committed to providing intuitive end-to-end solutions that make analysis and knowledge extraction in scientific research faster and easier. Our new software solutions enable our biopharma customers to increase their productivity in drug discovery and development

#### Arxspan Workflow



#### Benefits of Workflow

- 1. To provide a single solution for the creation of work requests and work execution
- 2. Allow Users and administrators to configure complete scientific workflows
- Greatly reduce the number of interfaces researchers are required to navigate daily
- 4. Simplify working with external collaborators
- 5. Provide customers a means to completely customize the ELN

# Arxspan Enterprise Platform





## Workflow Configuration





## Workflow Configuration

Or Form level

at the field



edit or completion



#### Workflow Use cases





#### Workflow Use cases





#### Workflow Use cases







# Questions?



Innovation with Integrity