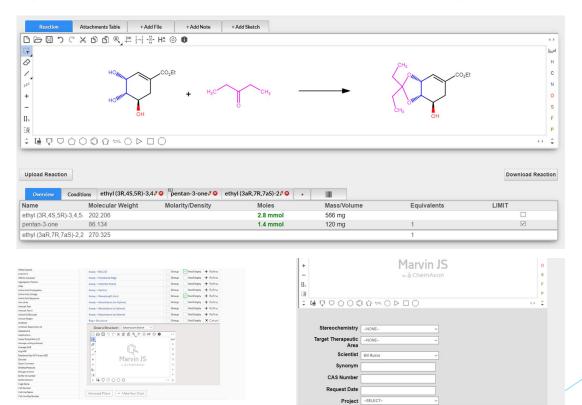

#### Arxspan Workflow

#### Benefits of Workflow

- 1. To provide a single solution for the creation of work requests and work execution
- 2. Allow Users and administrators to configure complete scientific workflows
- Greatly reduce the number of interfaces researchers are required to navigate daily
- 4. Simplify working with external collaborators
- 5. Provide customers a means to completely customize the ELN