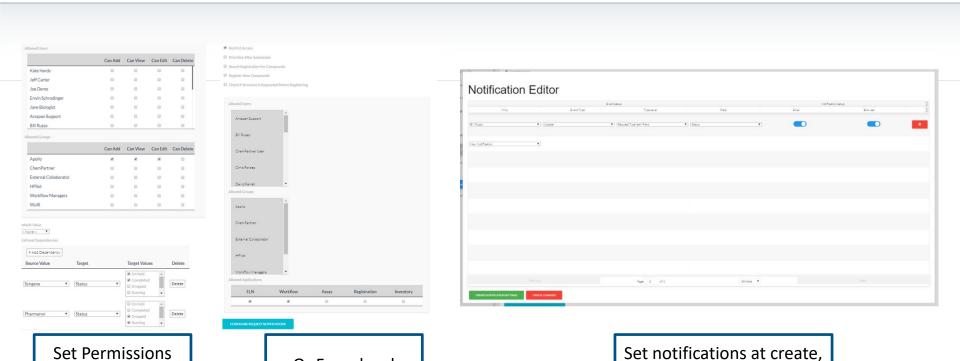

## Workflow Configuration

## Workflow Configuration

Or Form level

at the field

edit or completion