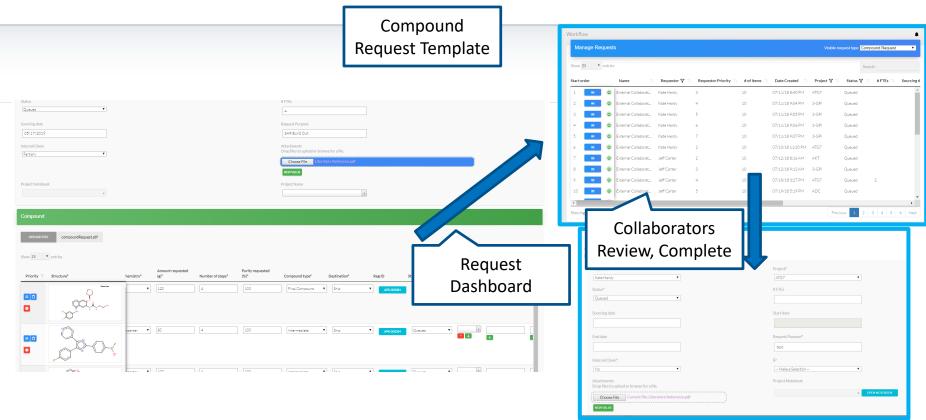

dge extraction in scientific research faster and easier. Our new software solutions enable our biopharma customers to increase their productivity in drug discovery and development

#### Arxspan Workflow



#### Benefits of Workflow

- 1. To provide a single solution for the creation of work requests and work execution
- 2. Allow Users and administrators to configure complete scientific workflows
- Greatly reduce the number of interfaces researchers are required to navigate daily
- 4. Simplify working with external collaborators
- 5. Provide customers a means to completely customize the ELN

# Arxspan Enterprise Platform





## Workflow Configuration





## Workflow Configuration

Or Form level

at the field



edit or completion



#### Workflow Use cases





#### Workflow Use cases





#### Workflow Use cases







# Questions?



Innovation with Integrity