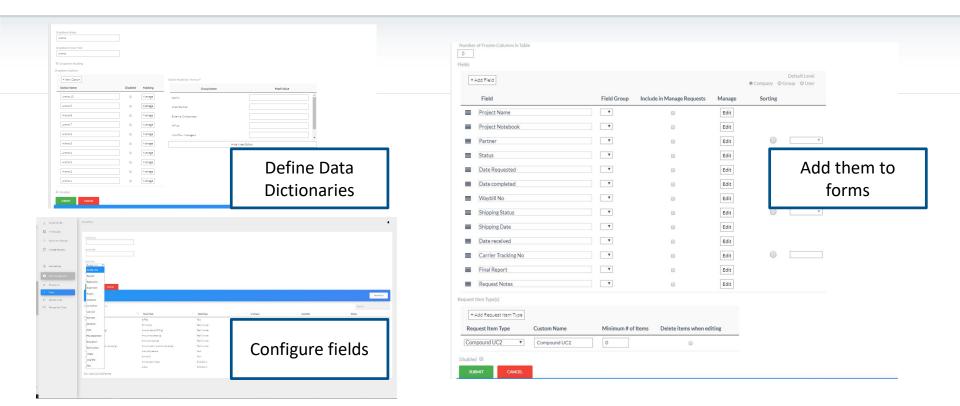

## Workflow Configuration

## Workflow Configuration

Or Form level

at the field

edit or completion