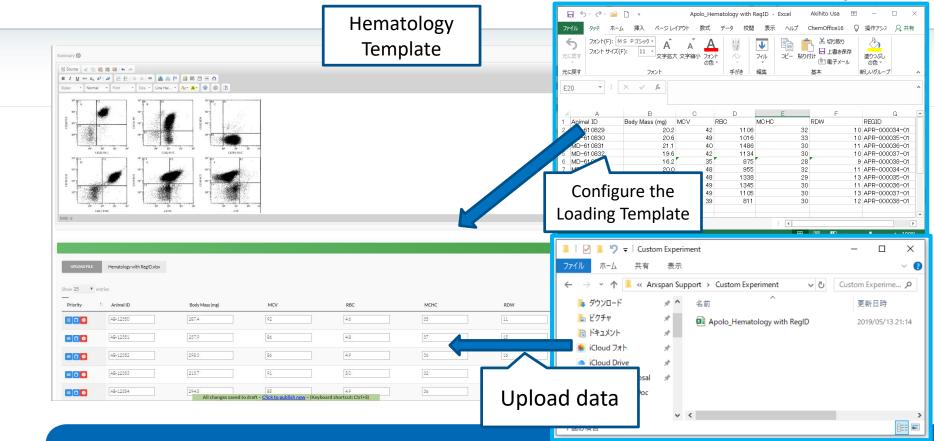

research faster and easier. Our new software solutions enable our biopharma customers to increase their productivity in drug discovery and development

#### Arxspan Workflow



#### Benefits of Workflow

- 1. To provide a single solution for the creation of work requests and work execution
- 2. Allow Users and administrators to configure complete scientific workflows
- Greatly reduce the number of interfaces researchers are required to navigate daily
- 4. Simplify working with external collaborators
- 5. Provide customers a means to completely customize the ELN

# Arxspan Enterprise Platform





## Workflow Configuration





## Workflow Configuration

Or Form level

at the field



edit or completion



#### Workflow Use cases





#### Workflow Use cases





#### Workflow Use cases







# Questions?



Innovation with Integrity