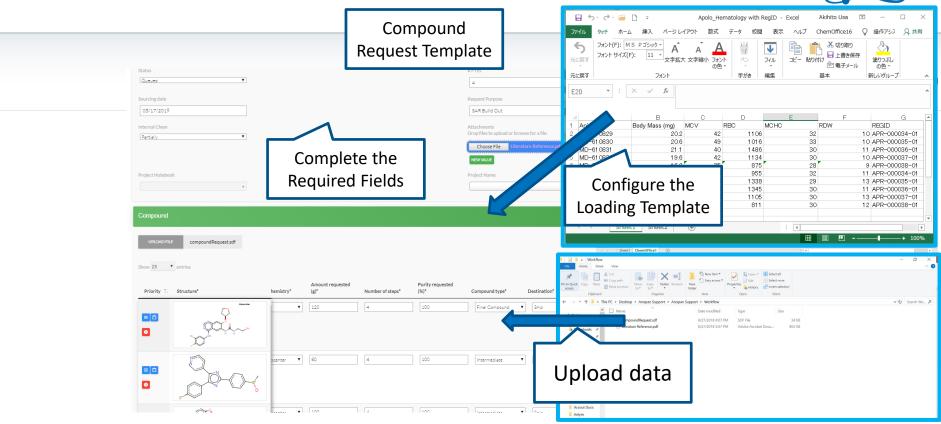

that make analysis and knowledge extraction in scientific research faster and easier. Our new software solutions enable our biopharma customers to increase their productivity in drug discovery and development

#### Arxspan Workflow



#### Benefits of Workflow

- 1. To provide a single solution for the creation of work requests and work execution
- 2. Allow Users and administrators to configure complete scientific workflows
- Greatly reduce the number of interfaces researchers are required to navigate daily
- 4. Simplify working with external collaborators
- 5. Provide customers a means to completely customize the ELN

# Arxspan Enterprise Platform





## Workflow Configuration





## Workflow Configuration

Or Form level

at the field



edit or completion



#### Workflow Use cases





#### Workflow Use cases





#### Workflow Use cases







# Questions?



Innovation with Integrity