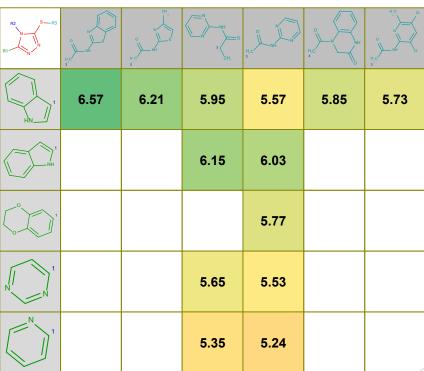

# TABLE CTRL-C/CTRL-V FROM EXCEL TO WORD/PPT

| Α             | В                                                                                                                                                                                                                                                                                                                                                                                                                                                                                                                                                                                                                                                                                                                                                                                                                                                                                                                                                                                                                                                                                                                                                                                                                                                                                                                                                                                                                                                                                                                                                                                                                                                                                                                                                                                                                                                                                                                                                                                                                                                                                                                              | С    | D    | E         | F         | G                                     | Н      |               |         |      |      |
|---------------|--------------------------------------------------------------------------------------------------------------------------------------------------------------------------------------------------------------------------------------------------------------------------------------------------------------------------------------------------------------------------------------------------------------------------------------------------------------------------------------------------------------------------------------------------------------------------------------------------------------------------------------------------------------------------------------------------------------------------------------------------------------------------------------------------------------------------------------------------------------------------------------------------------------------------------------------------------------------------------------------------------------------------------------------------------------------------------------------------------------------------------------------------------------------------------------------------------------------------------------------------------------------------------------------------------------------------------------------------------------------------------------------------------------------------------------------------------------------------------------------------------------------------------------------------------------------------------------------------------------------------------------------------------------------------------------------------------------------------------------------------------------------------------------------------------------------------------------------------------------------------------------------------------------------------------------------------------------------------------------------------------------------------------------------------------------------------------------------------------------------------------|------|------|-----------|-----------|---------------------------------------|--------|---------------|---------|------|------|
| FabH<br>plC50 | R1                                                                                                                                                                                                                                                                                                                                                                                                                                                                                                                                                                                                                                                                                                                                                                                                                                                                                                                                                                                                                                                                                                                                                                                                                                                                                                                                                                                                                                                                                                                                                                                                                                                                                                                                                                                                                                                                                                                                                                                                                                                                                                                             |      |      |           |           |                                       |        |               |         |      |      |
| R3            | R2 S—R3                                                                                                                                                                                                                                                                                                                                                                                                                                                                                                                                                                                                                                                                                                                                                                                                                                                                                                                                                                                                                                                                                                                                                                                                                                                                                                                                                                                                                                                                                                                                                                                                                                                                                                                                                                                                                                                                                                                                                                                                                                                                                                                        | N S  | OH,  | NH NH OH, | H.C. Hall | , , , , , , , , , , , , , , , , , , , | N.C. O | Copy Paste    | R2 S—R3 | O NH | O NH |
|               | The state of the s | 6.57 | 6.21 | 5.95      | 5.57      | 5.85                                  | 5.73   | Data Transfer | HN_1    | 6.57 | 6.21 |
|               | NH NH                                                                                                                                                                                                                                                                                                                                                                                                                                                                                                                                                                                                                                                                                                                                                                                                                                                                                                                                                                                                                                                                                                                                                                                                                                                                                                                                                                                                                                                                                                                                                                                                                                                                                                                                                                                                                                                                                                                                                                                                                                                                                                                          |      |      | 6.15      | 6.03      |                                       |        |               | NH NH   |      |      |
|               |                                                                                                                                                                                                                                                                                                                                                                                                                                                                                                                                                                                                                                                                                                                                                                                                                                                                                                                                                                                                                                                                                                                                                                                                                                                                                                                                                                                                                                                                                                                                                                                                                                                                                                                                                                                                                                                                                                                                                                                                                                                                                                                                |      |      |           | 5.77      |                                       |        | Ctrl-C/Ctrl-V |         |      |      |
|               |                                                                                                                                                                                                                                                                                                                                                                                                                                                                                                                                                                                                                                                                                                                                                                                                                                                                                                                                                                                                                                                                                                                                                                                                                                                                                                                                                                                                                                                                                                                                                                                                                                                                                                                                                                                                                                                                                                                                                                                                                                                                                                                                |      |      | 5.65      | 5.53      |                                       |        |               | N N     |      |      |
|               |                                                                                                                                                                                                                                                                                                                                                                                                                                                                                                                                                                                                                                                                                                                                                                                                                                                                                                                                                                                                                                                                                                                                                                                                                                                                                                                                                                                                                                                                                                                                                                                                                                                                                                                                                                                                                                                                                                                                                                                                                                                                                                                                |      |      | 5.35      | 5.24      |                                       |        |               | N 1     |      |      |