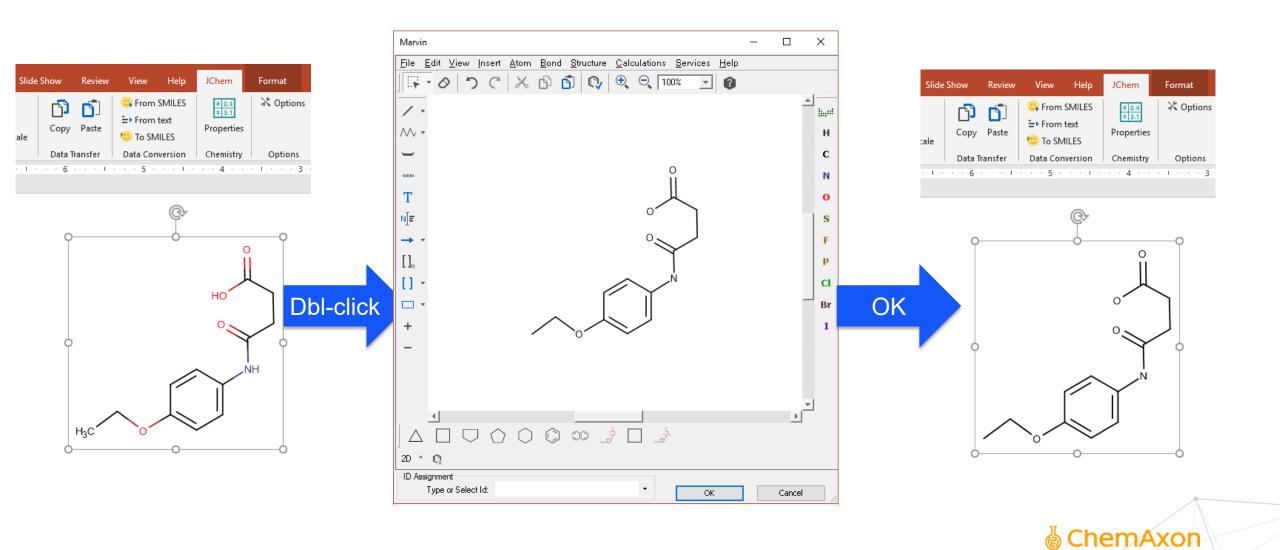

#### Edit the Object with double click

Autodetection of the most appropriate editor

Preferred editor can be configured