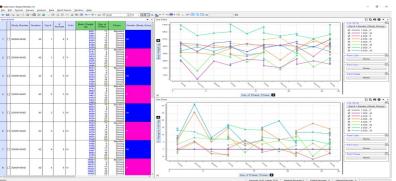

## D360 – Scientific Data Query and Analysis Application

- D360 provides scientists self-service data access to facilitate faster time to insight
- Across different domains
  - Small molecule discovery
  - Biologics discovery
  - Pre-clinical safety

### **Getting users to their data**

5

CERTARA