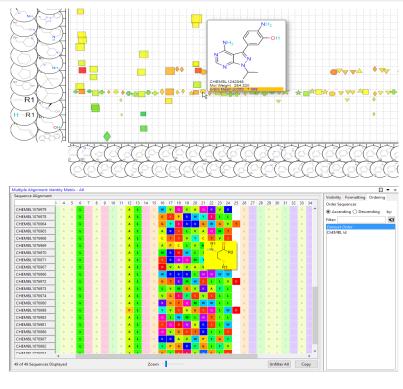

### Integration with ChemAxon Tools

🌡 ChemAxon

- ChemAxon and Certara have many common customers who successfully integrate ChemAxon and D360 products in their research IT landscape.
- Integration with ChemAxon tools include:
  - JChem Cartridge, to provide chemical structure searching within data queries.
  - Compound Registration, works as data source for D360.
  - Marvin Sketch, can be used with D360 for structure input.
  - Custom compound sketcher created for one customer using MarvinJS.
  - Marvin Live, under investigation.