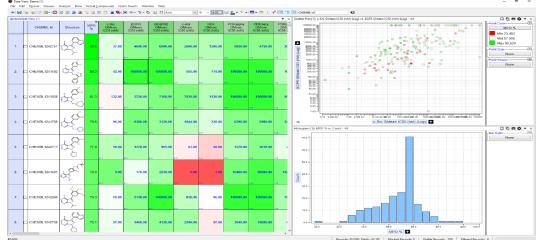

## D360 – Scientific Data Query and Analysis Application

- D360 provides scientists self-service data access to facilitate faster time to insight
- Across different domains
  - Small molecule discovery
  - Biologics discovery
  - Pre-clinical safety

## **D360 Solutions in Different Data Domains**

- Small molecule discovery
  - Compound prioritization
  - Compound design
- Biologics discovery
  - Antibodies
  - ADCs
  - Oligonucleotides
  - Peptides
- Preclinical / non-clinical safety
  - Ongoing study monitoring
  - Cross-study data mining