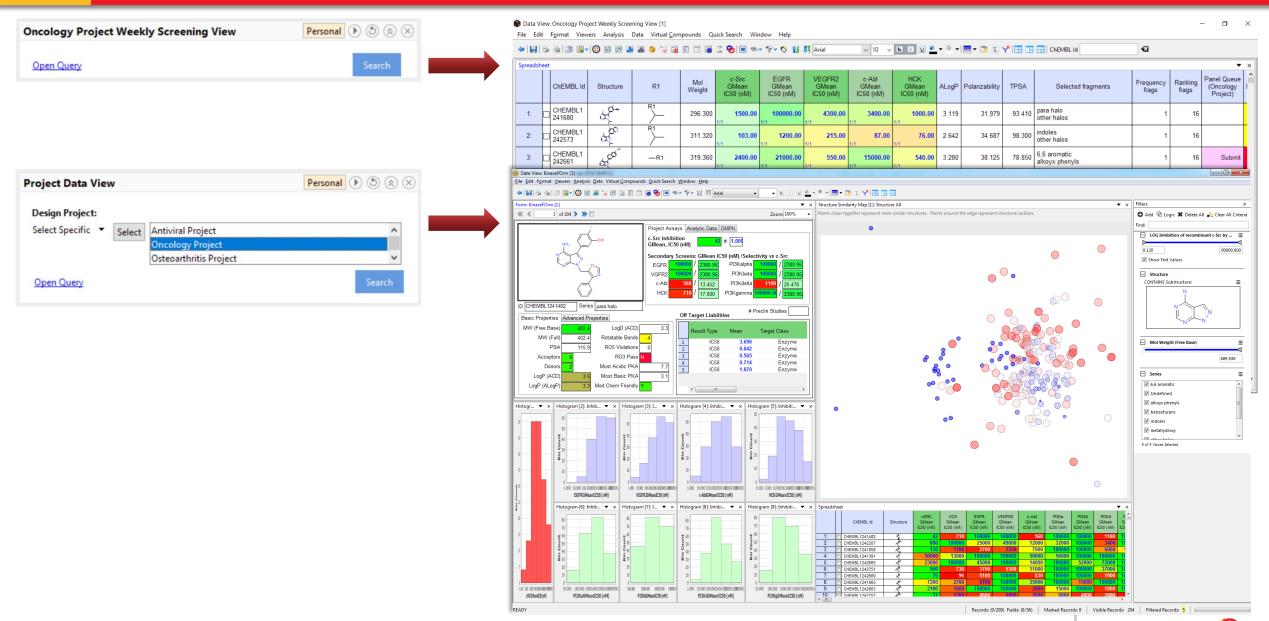

### **Getting users to their data**

5

CERTARA

## **D360 Solutions in Different Data Domains**

- Small molecule discovery
  - Compound prioritization
  - Compound design
- Biologics discovery
  - Antibodies
  - ADCs
  - Oligonucleotides
  - Peptides
- Preclinical / non-clinical safety
  - Ongoing study monitoring
  - Cross-study data mining

### A Key User Workflow: Design-Make-Test-Analyze

- Shortening the cycle time means you fit more cycles into a year and get to market faster.
- Improving the quality within a cycle means less cycles are required to reach a given point and get to market faster.