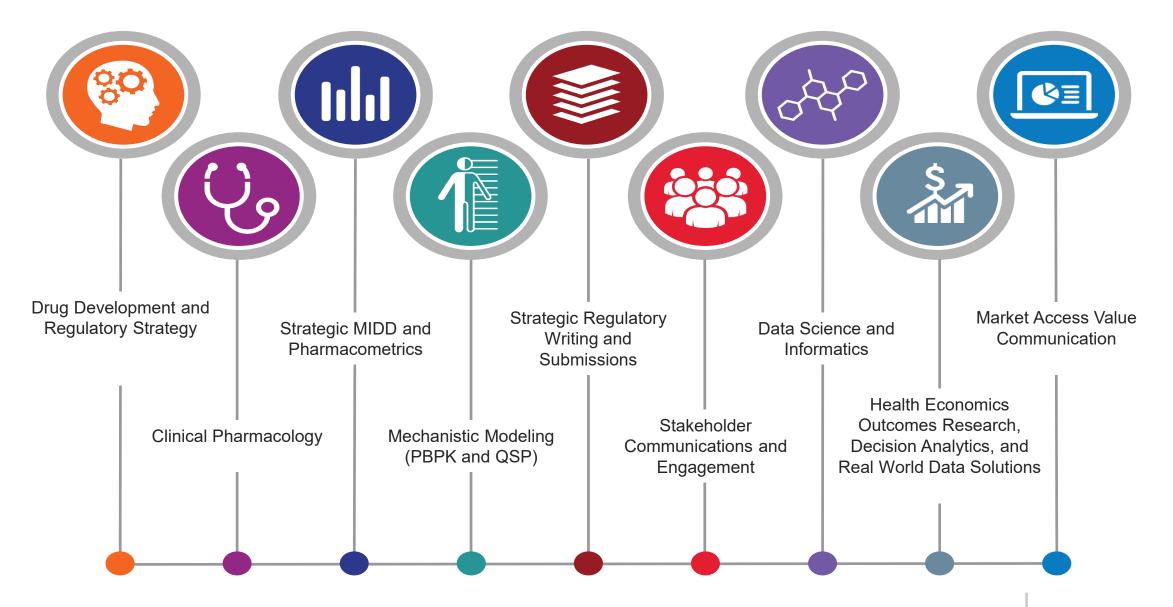

# D360 Solving the data access problem

Nina Hofle L.

22 May, 2019

#### Certara

#### **Our Mission**

Enable superior drug development and patient care decision-making

through model-informed drug development, regulatory science, real world evidence and knowledge integration,

thus optimizing R&D productivity, commercial value and patient outcomes



Certara software is used by major regulatory agencies and considered a "gold standard" by the US FDA

# 90%

of all novel drugs approved by the US FDA in the past 3 years were supported by Certara software or services

## 1,500

companies, academic institutions, global non-profits, and leading regulatory agencies in

> countries partner with Certara

 $(\mathbf{c})$ 

#### **Certara's Capabilities**



3

CERTARA

## D360 – Scientific Data Query and Analysis Application

- D360 provides scientists self-service data access to facilitate faster time to insight
- Across different domains
  - Small molecule discovery
  - Biologics discovery
  - Pre-clinical safety



- For a wide range of research organizations
  - 5 of the top 10 pharmaceutical companies
  - Mid-sized biopharmaceutical
  - Small / startups down to ~10 users

### **Getting users to their data**



5

CERTARA

## **D360 Solutions in Different Data Domains**

- Small molecule discovery
  - Compound prioritization
  - Compound design
- Biologics discovery
  - Antibodies
  - ADCs
  - Oligonucleotides
  - Peptides
- Preclinical / non-clinical safety
  - Ongoing study monitoring
  - Cross-study data mining





### A Key User Wo