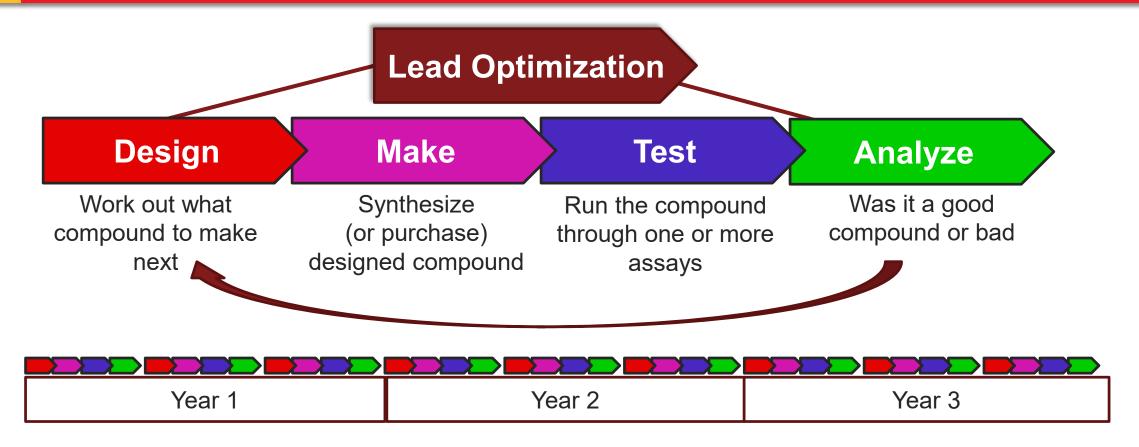

### A Key User Workflow: Design-Make-Test-Analyze

- Shortening the cycle time means you fit more cycles into a year and get to market faster.
- Improving the quality within a cycle means less cycles are required to reach a given point and get to market faster.