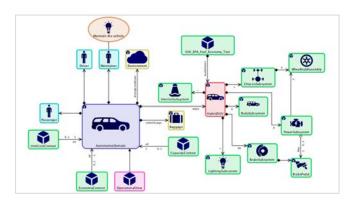

#### Tom Sawyer Software ChemAxon User Group Meeting

#### Brendan Madden Chief Executive





- Leading provider of software for building graph and data visualization and analysis applications
- Headquartered in Berkeley, California
  - Offices in the United States, Australia, Germany, Greece, Latvia, and Mexico
  - Founded 1992



### The Big Data Problem



OD I

14.



## **Solutions**



Network Topology



#### Link Analysis



#### Schematics and Maps



#### Architectures and Models

#### Flows and Impacts





Healthcare and Life Sciences Customers

## The affymetrix P&G SANOFI

# biogen idec <sub>®</sub> *Lilly*





000-



## **Tom Sawyer Perspectives Configurations**



#### Graph and Data Visualization

#### Graph Database Browser







Model-Based Engineering

**Business Process** 



## Graphical Designer



Use the Designer to Create Project Definitions



## **Application Development**



000

0-0-0-0-



## **Deployment Technology**





Design Once and Deploy Both Web and Desktop Applications

### **Federated Data Integration**



O Chan D

#### **Data Views**









Brendan Madden bmadden@tomsawyer.com www.tomsawyer.com



#### Extras