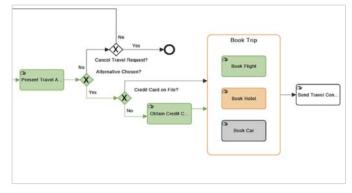

#### Tom Sawyer Software ChemAxon User Group Meeting

#### Brendan Madden Chief Executive





- Leading provider of software for building graph and data visualization and analysis applications
- Headquartered in Berkeley, California
  - Offices in the United States, Australia, Germany, Greece, Latvia, and Mexico
  - Founded 1992



### The Big Data Problem



OD I

14.



## **Solutions**



Network Topology



#### Link Analysis



#### Schematics and Maps



#### Architectures and Models

#### Flows and Impacts





Healthcare and Life Sciences Customers

## The affymetrix P&G SANOFI

# biogen idec <sub>®</sub> *Lilly*





000-



## **Tom Sawyer Perspectives Configurations**



#### Graph and Data Visualization

#### Graph Database Browser







Model-Based Engineering

**Business Process** 



## Graphical Designer



Use the Designer to Create Project Definitions



## **Application Development**



000

0-0-0-0-



## **Deployment Technology**





Design Once and Deploy Both Web and Desktop Applications

### **Federated Data Integration**



O Chan D

#### **Data Views**









Brendan Madden bmadden@tomsawyer.com www.tomsawyer.com



#### Extras