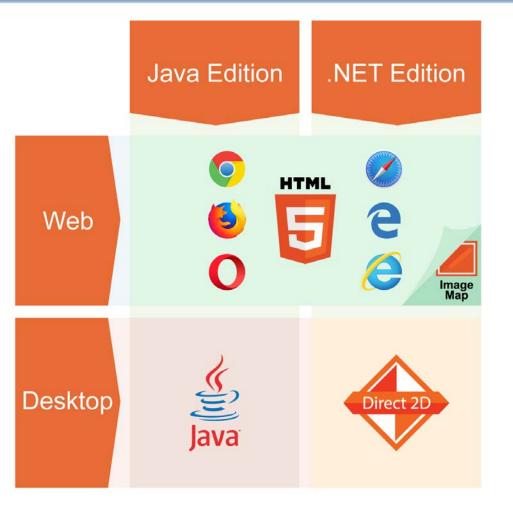

## **Deployment Technology**

Design Once and Deploy Both Web and Desktop Applications