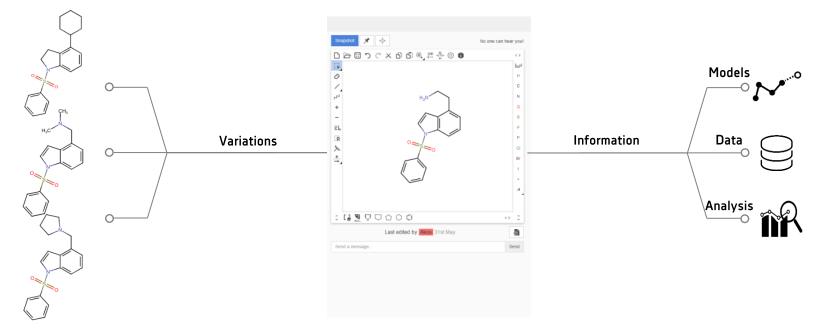

Live structures in documents

**Brainstorming** space

**Plugin** results

**Idea** repository

Brainstorming space

**Plugin** results

Live structures in documents