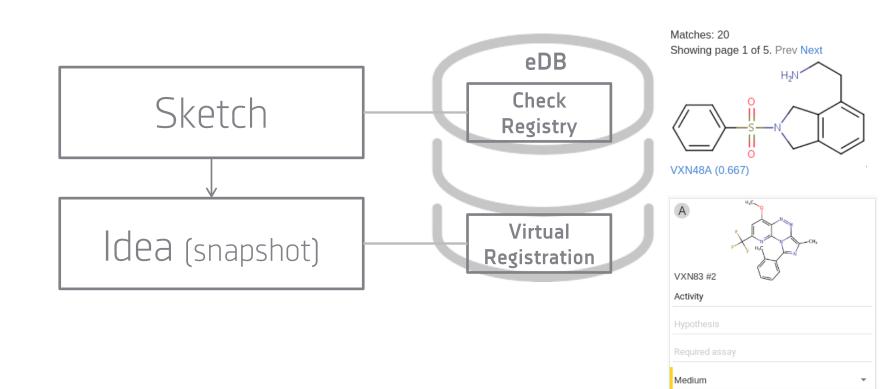

#### Seamless design

Service integration (CCFW) Idea management eDesign registration

2D Design

Marvin Live

Virtual Reg.

eDesign DB

#### Seamless design

Service integration (CCFW) Idea management eDesign registration

2D Design

Marvin Live

Virtual Reg.

eDesign DB

**Analysis** 

D360

#### Seamless design

Service integration (CCFW) Idea management eDesign registration

#### Consistent chemical backend

Standardization (Standardizer)
Structure check (Structure Checker)
Search (JChem Oracle Cartrdige)

2D Design

Marvin Live

Virtual Reg.

eDesign DB

**Analysis** 

D360

Report

JChem4Office

Seamless design

Service integration (CCFW) Idea management eDesign registration Consistent chemical backend

Standardization (Standardizer)
Structure check (Structure Checker)
Search (JChem Oracle Cartrdige)