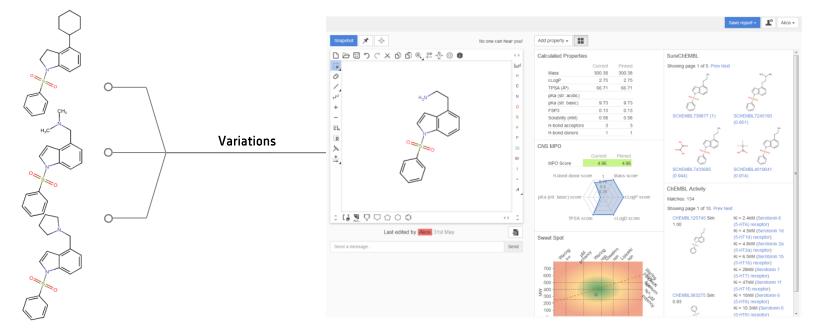

#### Exploring

Med. chem. descriptors

Predictive models

Conformations

Overlays

Similarities

Charts

KNIME workflows

Registration

Exploring

Med. chem. descriptors

Predictive models

Conformations

Overlays

Similarities

Charts