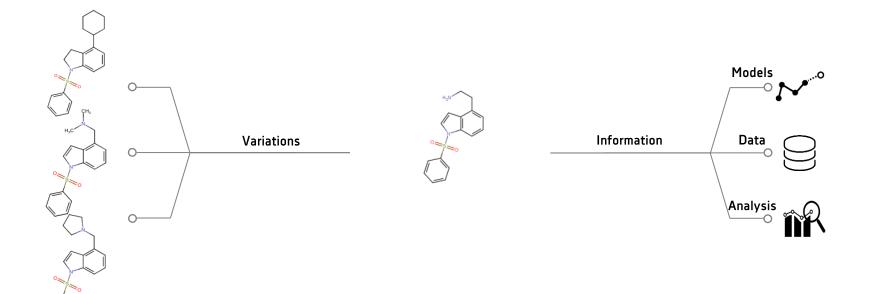

Live structures in documents

**Brainstorming** space

**Plugin** results

**Idea** repository

Brainstorming space

**Plugin** results

Live structures in documents